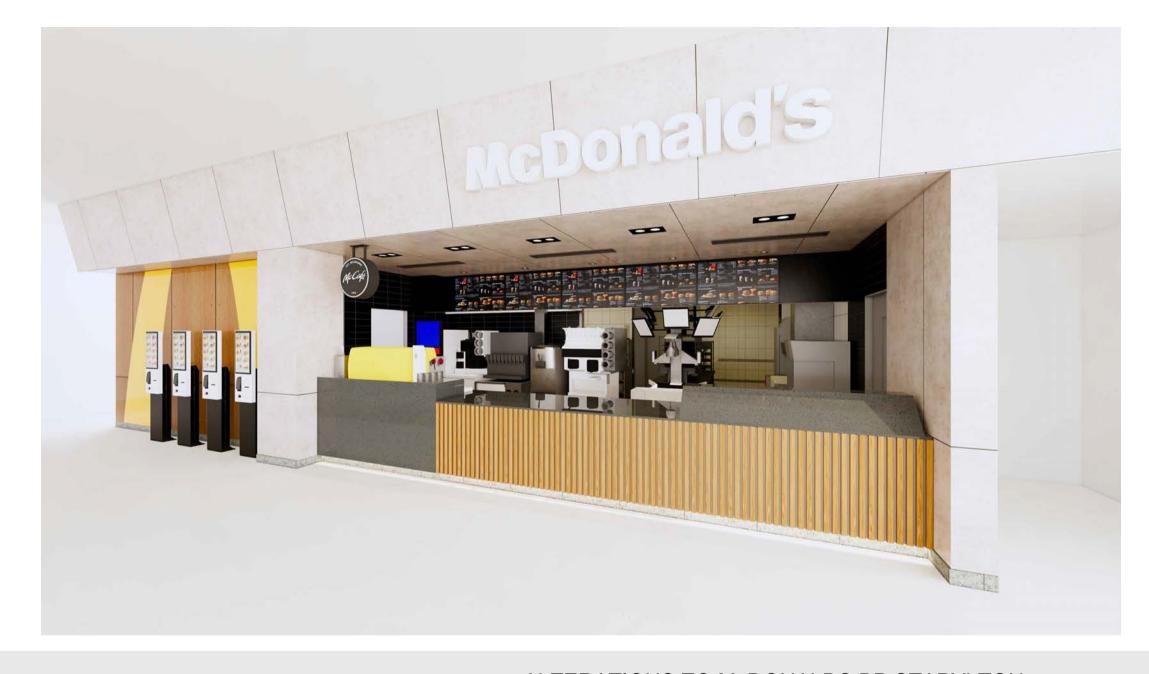

## ARCHITECTURAL DRAWINGS

| A002 | FINISHES                              | Α |
|------|---------------------------------------|---|
| A003 | INTERNAL PERSPECTIVES                 | Α |
| A090 | DEMOLITION PLAN                       | Α |
| A100 | PROPOSED PLAN                         | Α |
| A104 | EQUIPMENT SETOUT PLAN                 | Α |
| A105 | FINISHES AND SETOUT PLAN              | Α |
| A110 | PROPOSED RCP                          | Α |
| A400 | FRONT COUNTER ELEVATION               | Α |
| A401 | KITCHEN ELEVATIONS                    | Α |
| A402 | CORNER PROTECTION DETAILS             | Α |
| D300 | FRONT COUNTER PLANS                   | Α |
| D301 | FRONT COUNTER ELEVATIONS              | Α |
| D303 | ORDER COUNTER DETAIL                  | Α |
| D304 | MCCAFE COUNTER DETAIL                 | Α |
| D500 | MANAGERS OFFICE JOINERY               | Α |
| D501 | CREW ROOM PIGEON HOLE DETAILS         | Α |
| D502 | MEDIA PLAY CUPBOARD                   | Α |
| D601 | TYP. CONCRETE LAM CLADDING            | Α |
| D602 | TYP. CONCRETE LAM CLADDING BUTTON     | Α |
| D603 | TYP. TIMBER LAMINATE CLADDING         | Α |
| D604 | TYP. TIMBER LAMINATE CLADDING BUTTONS | Α |

## ALTERATIONS TO McDONALDS BP STAPYLTON TENDER